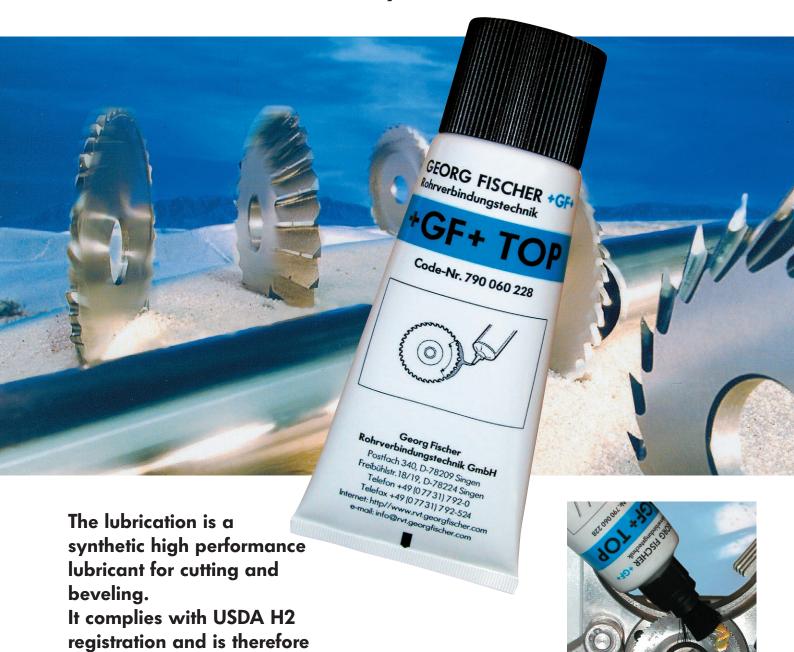

#### **GF TOP**

## The life-extension-fluid for your bevelers and saw blades

Your advantage:

• Suitable for food application\*

suitable for food and

beverage applications.

- High tool life
- Reduced tool costs
- Silicon-free

GF TOP is equipped with a little screw on brush to precisely apply the lubricant onto the tool.

#### **GF TOP**

The lubrication is a synthetic high performance lubricant for cutting and bevelling. It complies with USDA H2 registration and is therefore suitable for food and beverage applications.

180 g
Code 790 060 228