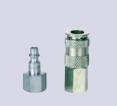

10m Standard Duty, antistatic, heat resistant CAST

Part No: 530-12-81P3

Note: you also need the 3/8" BSP Rectus 95 Coupling Set