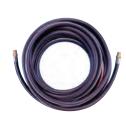

10m Standard Duty, antistatic, heat resistant CAST

Part No: 530-12-81P3

Note: you also need the 3/8" BSP Rectus 95 Coupling Set