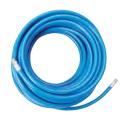

# 4 | Select your Air Supply Tube

Part No: 308-00-40P

7.5m Light Duty CAST

Part No: 308-00-30P

10m Standard Duty CAST

Part No: 308-00-31P

30m Standard Duty CAST

Part No: 308-00-72P

10m Standard Duty, antistatic, heat resistant CAST

Part No: 530-12-81P3

Note: you also need the 3/8" BSP Rectus 95 Coupling Set