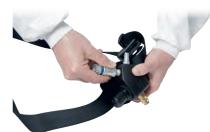

#### Adjustable Airflow

 Lockable airflow adjustment knob giving you full control of a range of input pressure

#### **NEW!** Double Action Couplings

- Help to minimise the risk of accidental disconnection during use giving you enhanced confidence in protection
- Stainless Steel CAST Connection, offering improved corrosion resistance in tough conditions