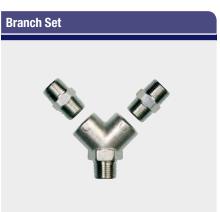

#### **Branch Sets**

The branch sets allow you to connect two or three users to the same 3M Aircare<sup>™</sup> Filtration Unit.

**2-Way Branch Set** 3/8" female pipe thread BSP, incl. 3/8" BSP adapters Part No: 312-03-01P3

**3-Way Branch Set** 3/8" BSP, incl. 3/8" BSP adapters Part No: 312-03-00P3