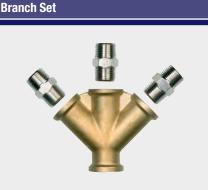

#### **Branch Sets**

The branch sets allow you to connect two or three users to the same 3M Aircare<sup>™</sup> Filtration Unit.

**2-Way Branch Set** 3/8" female pipe thread BSP, incl. 3/8" BSP adapters Part No: 312-03-01P3

**3-Way Branch Set** 3/8" BSP, incl. 3/8" BSP adapters Part No: 312-03-00P3