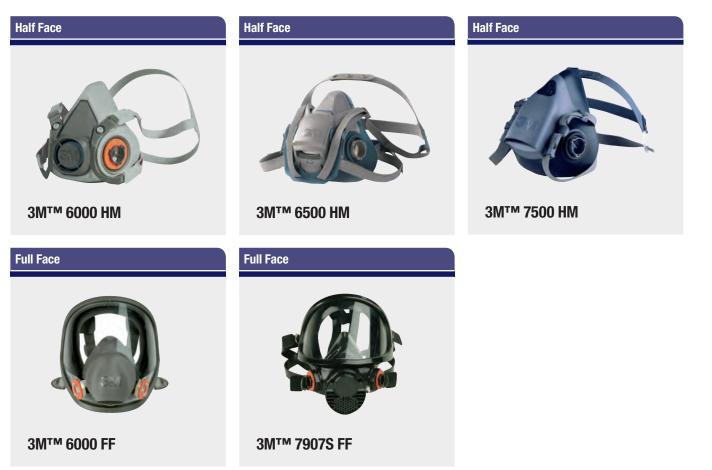

# 2 | Select a Half Face or Full Face Mask

The S-200+ System can be combined with a wide range of 3M Masks:

| Gas & Vapour Filter<br>www.example.com<br>Gas & Vapour Filter<br>Solution<br>Solution<br>Solution<br>Solution<br>Solution<br>Solution<br>Solution<br>Solution<br>Solution<br>Solution<br>Solution<br>Solution<br>Solution<br>Solution<br>Solution<br>Solution<br>Solution<br>Solution<br>Solution<br>Solution<br>Solution<br>Solution<br>Solution<br>Solution<br>Solution<br>Solution<br>Solution<br>Solution<br>Solution<br>Solution<br>Solution<br>Solution<br>Solution<br>Solution<br>Solution<br>Solution<br>Solution<br>Solution<br>Solution<br>Solution<br>Solution<br>Solution<br>Solution<br>Solution<br>Solution<br>Solution<br>Solution<br>Solution<br>Solution<br>Solution<br>Solution<br>Solution<br>Solution<br>Solution<br>Solution<br>Solution<br>Solution<br>Solution<br>Solution<br>Solution<br>Solution<br>Solution<br>Solution<br>Solution<br>Solution<br>Solution<br>Solution<br>Solution<br>Solution<br>Solution<br>Solution<br>Solution<br>Solution<br>Solution<br>Solution<br>Solution<br>Solution<br>Solution<br>Solution<br>Solution<br>Solution<br>Solution<br>Solution<br>Solution<br>Solution<br>Solution<br>Solution<br>Solution<br>Solution<br>Solution<br>Solution<br>Solution<br>Solution<br>Solution<br>Solution<br>Solution<br>Solution<br>Solution<br>Solution<br>Solution<br>Solution<br>Solution<br>Solution<br>Solution<br>Solution<br>Solution<br>Solution<br>Solution<br>Solution<br>Solution<br>Solution<br>Solution<br>Solution<br>Solution<br>Solution<br>Solution<br>Solution<br>Solution<br>Solution<br>Solution<br>Solution<br>Solution<br>Solution<br>Solution<br>Solution<br>Solution<br>Solution<br>Solution<br>Solution<br>Solution<br>Solution<br>Solution<br>Solution<br>Solution<br>Solution<br>Solution<br>Solution<br>Solution<br>Solution<br>Solution<br>Solution<br>Solution<br>Solution<br>Solution<br>Solution<br>Solution<br>Solution<br>Solution<br>Solution<br>Solution<br>Solution<br>Solution<br>Solution<br>Solution<br>Solution<br>Solution<br>Solution<br>Solution<br>Solution<br>Solution<br>Solution<br>Solution<br>Solution<br>Solution<br>Solution<br>Solution<br>Solution<br>Solution<br>Solution<br>Solution<br>Solution<br>Solution<br>Solution<br>Solution<br>Solution<br>Solution<br>Solution<br>Solution<br>Solution<br>Solution<br>Solution<br>Solution<br>Solution<br>Solution<br>Solution<br>Solution<br>Solution<br>Solution<br>Solution<br>Solution<br>Solution<br>Solution<br>Solution<br>Solution<br>Solution<br>Solution<br>Solution<br>Solution<br>Soluti | Gas & Vapour Filter                                                                                  | Gas & Vapour Filter<br>www.commons.com<br>Gas & Vapour Filter<br>Source of the second secon | <b>3 I Select your filters</b><br>(if used in Dual Mode)<br>The 3M <sup>™</sup> Respirator System S-200+ can be used<br>as a standard airline respirator or in dual-mode with<br>a wide range of 3M <sup>™</sup> filters that provide continuous<br>protection when the air supply is disconnected.                                                                                                                                                                                                                                                                                                                                                                                                                                                                                                                                                                                                                                                                                                                                                                                                                                                                                                                                                                                                                                                                                                                                                                                                                                                                                                                                                                                                                                                                                                                                                                                                                                                                                                                                                                                                                          |
|-------------------------------------------------------------------------------------------------------------------------------------------------------------------------------------------------------------------------------------------------------------------------------------------------------------------------------------------------------------------------------------------------------------------------------------------------------------------------------------------------------------------------------------------------------------------------------------------------------------------------------------------------------------------------------------------------------------------------------------------------------------------------------------------------------------------------------------------------------------------------------------------------------------------------------------------------------------------------------------------------------------------------------------------------------------------------------------------------------------------------------------------------------------------------------------------------------------------------------------------------------------------------------------------------------------------------------------------------------------------------------------------------------------------------------------------------------------------------------------------------------------------------------------------------------------------------------------------------------------------------------------------------------------------------------------------------------------------------------------------------------------------------------------------------------------------------------------------------------------------------------------------------------------------------------------------------------------------------------------------------------------------------------------------------------------------------------------------------------------------------------------------------------------------------------------------------------------------------------------------------------------------------------------------------------------------------------------------------------------------------------------------------------------------------------------------------------------------------------------------------------------------------------------------------|------------------------------------------------------------------------------------------------------|-------------------------------------------------------------------------------------------------------------------------------------------------------------------------------------------------------------------------------------------------------------------------------------------------------------------------------------------------------------------------------------------------------------------------------------------------------------------------------------------------------------------------------------------------------------------------------------------------------------------------------------------------------------------------------------------------------------------------------------------------------------------------------------------------------------------------------------------------------------------------------------------------------------------------------------------------------------------------------------------------------------------------------------------------------------------------------------------------------------------------------------------------------------------------------------------------------------------------------------------------------------------------------------------------------------------------------------------------------------------------------------------------------------------------------------------------------------------------------------------------------------------------------------------------------------------------------------------------------------------------------------------------------------------------------------------------------------------------------------------------------------------------------------------------------------------------------------------------------------------------------------------------------------------------------------------------------------------------------------------------------------------------------------------------------------------------------------------------------------------------------------|------------------------------------------------------------------------------------------------------------------------------------------------------------------------------------------------------------------------------------------------------------------------------------------------------------------------------------------------------------------------------------------------------------------------------------------------------------------------------------------------------------------------------------------------------------------------------------------------------------------------------------------------------------------------------------------------------------------------------------------------------------------------------------------------------------------------------------------------------------------------------------------------------------------------------------------------------------------------------------------------------------------------------------------------------------------------------------------------------------------------------------------------------------------------------------------------------------------------------------------------------------------------------------------------------------------------------------------------------------------------------------------------------------------------------------------------------------------------------------------------------------------------------------------------------------------------------------------------------------------------------------------------------------------------------------------------------------------------------------------------------------------------------------------------------------------------------------------------------------------------------------------------------------------------------------------------------------------------------------------------------------------------------------------------------------------------------------------------------------------------------|
| Gas & Vapour Filter                                                                                                                                                                                                                                                                                                                                                                                                                                                                                                                                                                                                                                                                                                                                                                                                                                                                                                                                                                                                                                                                                                                                                                                                                                                                                                                                                                                                                                                                                                                                                                                                                                                                                                                                                                                                                                                                                                                                                                                                                                                                                                                                                                                                                                                                                                                                                                                                                                                                                                                             | Gas & Vapour Filter                                                                                  | Gas & Vapour Filter                                                                                                                                                                                                                                                                                                                                                                                                                                                                                                                                                                                                                                                                                                                                                                                                                                                                                                                                                                                                                                                                                                                                                                                                                                                                                                                                                                                                                                                                                                                                                                                                                                                                                                                                                                                                                                                                                                                                                                                                                                                                                                                 | Combination Filter<br>Simple Simple |
| Gases and Vapours<br>(boiling point >65°C),<br>Inorganic and Acid<br>Gases (ABE1)<br>Particulate Filter                                                                                                                                                                                                                                                                                                                                                                                                                                                                                                                                                                                                                                                                                                                                                                                                                                                                                                                                                                                                                                                                                                                                                                                                                                                                                                                                                                                                                                                                                                                                                                                                                                                                                                                                                                                                                                                                                                                                                                                                                                                                                                                                                                                                                                                                                                                                                                                                                                         | Gases and Vapours<br>(boiling point >65°C),<br>Inorganic, Acid and<br>Ammonia based Gases<br>(ABEK1) | Vapours (boiling<br>point >65°C) plus<br>formaldehyde (up to<br>10ppm) (A1)<br>Particulate Filter                                                                                                                                                                                                                                                                                                                                                                                                                                                                                                                                                                                                                                                                                                                                                                                                                                                                                                                                                                                                                                                                                                                                                                                                                                                                                                                                                                                                                                                                                                                                                                                                                                                                                                                                                                                                                                                                                                                                                                                                                                   | Vapours (boiling point<br>>65°C), Mercury<br>and Particulates<br>(A1HgP3R)<br>Filter Retainer                                                                                                                                                                                                                                                                                                                                                                                                                                                                                                                                                                                                                                                                                                                                                                                                                                                                                                                                                                                                                                                                                                                                                                                                                                                                                                                                                                                                                                                                                                                                                                                                                                                                                                                                                                                                                                                                                                                                                                                                                                |
| Mar 2135<br>State way way<br>State way<br>State<br>State way<br>State way                                   | 3M™ 2138<br>Particulate Filter +<br>nuisance vapours<br>(P3R)                                        | 3M™ 5935<br>Particulate Filter (P3R)                                                                                                                                                                                                                                                                                                                                                                                                                                                                                                                                                                                                                                                                                                                                                                                                                                                                                                                                                                                                                                                                                                                                                                                                                                                                                                                                                                                                                                                                                                                                                                                                                                                                                                                                                                                                                                                                                                                                                                                                                                                                                                | 3M <sup>TM</sup> 501<br>5000 Series Filters<br>can be used with<br>6000 Series Filters<br>for combined gas and<br>particulate protection<br>in conjunction with a<br>501 Filter Retainer                                                                                                                                                                                                                                                                                                                                                                                                                                                                                                                                                                                                                                                                                                                                                                                                                                                                                                                                                                                                                                                                                                                                                                                                                                                                                                                                                                                                                                                                                                                                                                                                                                                                                                                                                                                                                                                                                                                                     |