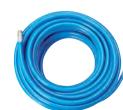

# 4 | Select your Air Supply Tube

Part No: 308-00-40P

7.5m Light Duty CAST

Part No: 308-00-30P

10m Standard Duty CAST

Part No: 308-00-31P

30m Standard Duty CAST

Part No: 308-00-72P

10m Standard Duty, antistatic, heat resistant CAST

Part No: 530-12-81P3

Note: you also need the 3/8" BSP Rectus 95 Coupling Set