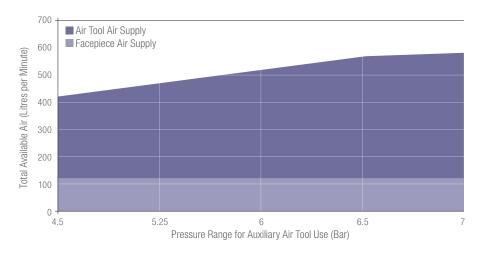

# **Auxiliary Air Tools**

A wide range of air tools can be fitted to the  $3M^{TM}$  S-200+ Supplied Air Respirator System eliminating the need for multiple airlines when working.

The chart below shows the amount of air available for auxiliary air tool use when the 3M<sup>™</sup> S-200+ Supplied Air System is set to its minimum flow setting. 3M recommends that auxiliary air tools are only used in combination with the S-200+ Supplied Air System between 4.5 and 7 Bar. Note: Increased flow to the mask will reduce the air available to the auxiliary air tool at any given pressure. Always ensure that the air tool to be used with the S-200+ is compatible for use and can deliver the performance required.