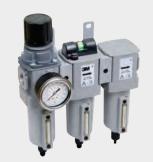

## 3M<sup>™</sup> Aircare<sup>™</sup> Filtration Unit

The 3M<sup>™</sup> Aircare<sup>™</sup> Filtration Unit can be combined with the S-200+ Supplied Air Respirator System. The three-stage filtration system supplies highest quality air to the Supplied Air Respirator System and compressed air tools by removing water and oil aerosols, particles and odours from the facility-supplied compressed air.

#### Air Filtration Unit

3M<sup>™</sup> Aircare<sup>™</sup> Filtration Unit ACU-03 (Wall mounted)