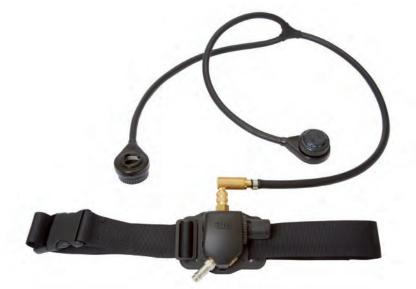

# 1 | Select the S-200+ Air Delivery Unit

## **Spare Parts and Accessories**

| Part Number | Description            | Part Number | Description                                            |
|-------------|------------------------|-------------|--------------------------------------------------------|
| S-212       | Regulator              | 308-00-72P  | 10m Standard Duty, Anti-static,<br>Heat Resistant CAST |
| S-222       | Breathing Tube         |             |                                                        |
| C-340       | Overflow Valves        | 530-12-81P3 | Socket and Plug Set – Rectus 95                        |
| C-321       | Spray Gun Adaptor      | 312-03-01P3 | 2-way Branch Set                                       |
| FCB-01      | Flow Check Bag         | 312-03-00P3 | 3-way Branch Set                                       |
| 301-00-62P5 | Belt                   | ACU-03      | Aircare Filtration Unit – Wall mounted                 |
| 308-00-30P  | 10m Standard Duty CAST | ACU-04      | Aircare Filtration Unit – Free standing                |
| 308-00-31P  | 30m Standard Duty CAST | 105         | Cleaning Wipes                                         |
| 308-00-40P  | 7.5m Light Duty CAST   | 107         | Storage Bag                                            |
|             |                        |             |                                                        |