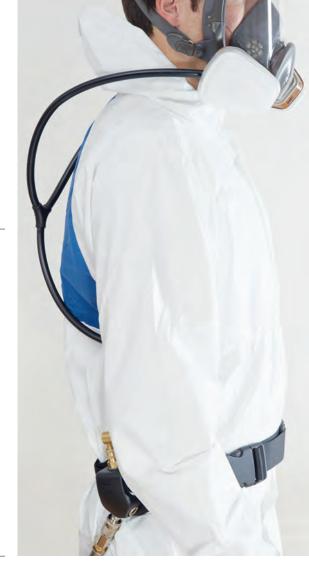

#### Introduction

The 3M<sup>™</sup> Supplied Air Respirator System S-200+ is a comfortable and versatile supplied air respirator system for use with a wide range of 3M<sup>™</sup> Half and Full Face Reusable Masks. The S-200+ System can be used as a standard airline respirator system or in dual-mode with filter back-up when air supply is disconnected.

#### **Cool and Comfortable**

 Lightweight and balanced system with a constant flow of air across the face for a cooler and more comfortable wear