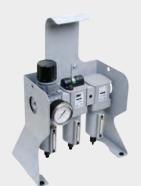

## 3M<sup>™</sup> Aircare<sup>™</sup> Filtration Unit

The 3M<sup>™</sup> Aircare<sup>™</sup> Filtration Unit can be combined with the S-200+ Supplied Air Respirator System. The three-stage filtration system supplies highest quality air to the Supplied Air Respirator System and compressed air tools by removing water and oil aerosols, particles and odours from the facility-supplied compressed air.

#### Air Filtration Unit

3M<sup>™</sup> Aircare<sup>™</sup> Filtration Unit ACU-04 (Free standing)